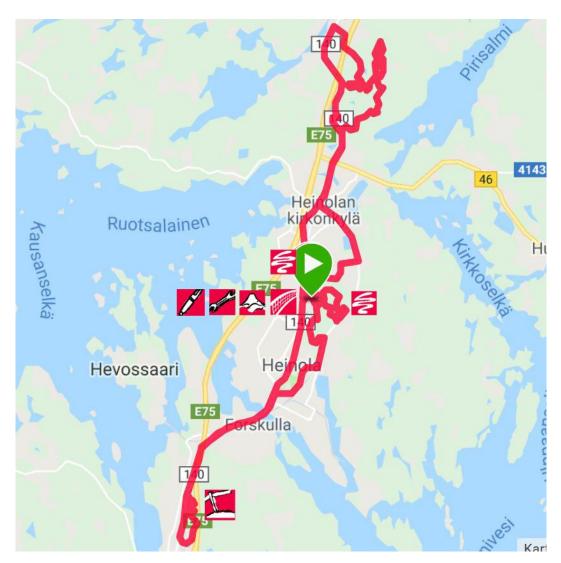

be handed out / used due to a digital system (bar code)
- The Finnish Enduro Championship will be held together with the European Enduro Championship.

| Approved<br>FMNR: | by                                                     |
|-------------------|--------------------------------------------------------|
| Approved<br>FIME: | by E&R Comm. Chairman M. Bolzonello - Rome, 08/07/2019 |

## **HOTEL ACCOMMODATION**

Hotel Kumpeli Spa

Muonamiehenkatu 3, 18100 Heinola

Email: hotelli@kumpeli.fi

www.kumpeli.fi 4 km from paddock

**Hotel Valo** 

Pikijärventie 1, 18120 Heinola

Email: info@nowene.fi

www.nowene.fi 4km from paddock

Hotel Tukkijätkä
Kauppakatu 13, 18100 Heinola
Email: tukkijatka@tukkijatka.fi

http://www.tukkijatka.fi/ 4 km from paddock

## **ATTACHMENT 1: MAP OF THE REGION**



## **ATTACHMENT 2: Time Schedule**

|    | Nation               | Date       |                |           |
|----|----------------------|------------|----------------|-----------|
|    |                      | 5 Sep 2019 | ADMINISTRATIVE | TECHNICAL |
| 1  | Finland              |            | 10:00          | 11:00     |
| 2  | Sweden               |            | 10:30          | 11:30     |
| 3  | Estonia              |            | 11:00          | 12:00     |
| 4  | France               |            | 11:15          | 12:15     |
| 5  | Germany              |            | 11:30          | 12:30     |
| 6  | Netherlands          |            | 11:45          | 12:45     |
| 7  | Poland               |            | 12:00          | 13:00     |
| 8  | Czech Republic       |            |